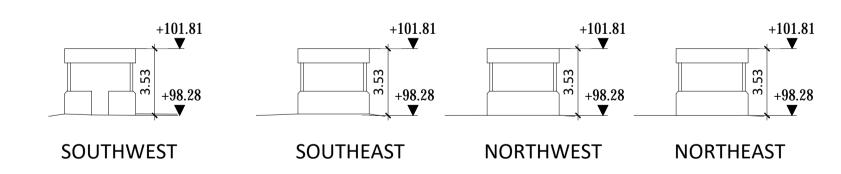

BUILDING 02 - EAST ELEVATION Scale 1:200

**BUILDING 02 - WEST ELEVATION** Scale 1:200

BUILDING 02 - NORTH ELEVATION Scale 1:200

**BUILDING 02 - SOUTH ELEVATION** Scale 1:200

SECURITY HUT 03 - ELEVATIONS Scale 1:200

SECURITY HUT 02 - ELEVATIONS Scale 1:200

SECURITY HUT 01 - ELEVATIONS Scale 1:200

**Demolitions - Existing Site Elevations** 

All levels (in meters) are related to malin head levelling datum. All dimensions in millimetres. figured dimensions only are to be taken from this drawing. All work to be carried out in accordance with the current building regulations. All dimensions to be checked on site before work is carried out. All consultants are to be notified of any discrepancies.