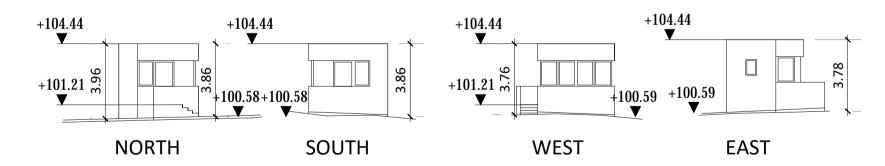

BUILDING 02 - EAST ELEVATION Scale 1:200

**BUILDING 02 - WEST ELEVATION** Scale 1:200

BUILDING 02 - NORTH ELEVATION Scale 1:200

**BUILDING 02 - SOUTH ELEVATION** Scale 1:200

SECURITY HUT 03 - ELEVATIONS Scale 1:200

**Belgard Gardens** Tallaght, Dublin

Atlas GP Ltd. ving Title: Demolitions - Existing Site Elevations - Building 02 (Office Building) & Security Huts 1,2,3