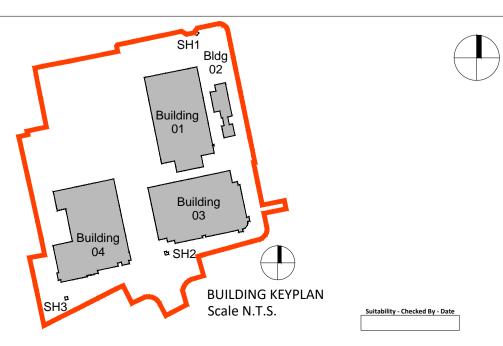

**Belgard Gardens** Tallaght, Dublin

Atlas GP Ltd. ving Title: Demolitions - Existing Site Elevations - Building 02 (Office Building) & Security Huts 1,2,3