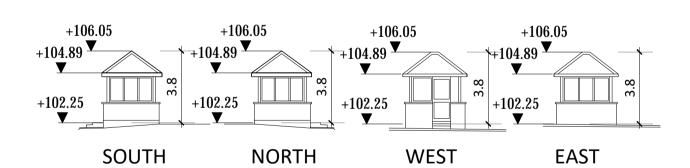

BUILDING 02 - EAST ELEVATION Scale 1:200

**BUILDING 02 - WEST ELEVATION** Scale 1:200

BUILDING 02 - NORTH ELEVATION Scale 1:200

**BUILDING 02 - SOUTH ELEVATION** Scale 1:200

SECURITY HUT 03 - ELEVATIONS Scale 1:200