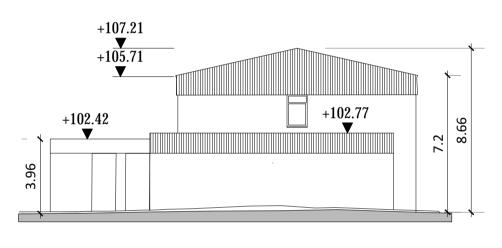

SECURITY HUT 02 - ELEVATIONS Scale 1:200

SECURITY HUT 01 - ELEVATIONS Scale 1:200

**Demolitions - Existing Site Elevations** 

All levels (in meters) are related to malin head levelling datum. All dimensions in millimetres. figured dimensions only are to be taken from this drawing. All work to be carried out in accordance with the current building regulations. All dimensions to be checked on site before work is carried out. All consultants are to be notified of any discrepancies.