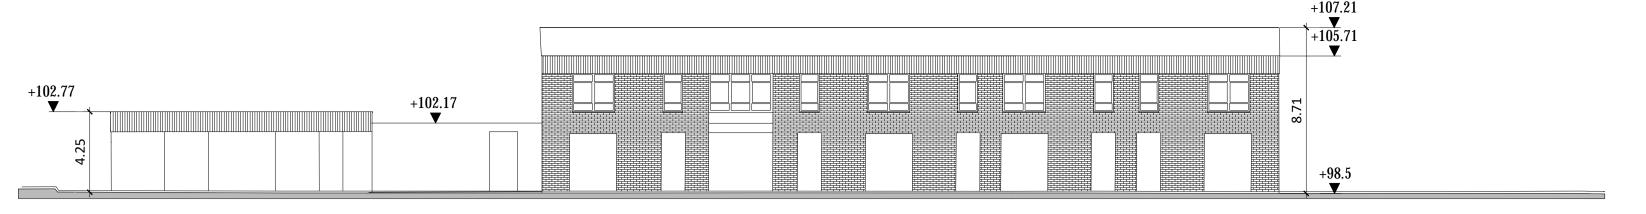

BUILDING 02 - EAST ELEVATION Scale 1:200

**BUILDING 02 - WEST ELEVATION** Scale 1:200

BUILDING 02 - NORTH ELEVATION Scale 1:200

**BUILDING 02 - SOUTH ELEVATION** Scale 1:200

SECURITY HUT 03 - ELEVATIONS Scale 1:200

SECURITY HUT 02 - ELEVATIONS Scale 1:200

SECURITY HUT 01 - ELEVATIONS Scale 1:200

**Demolitions - Existing Site Elevations** 

All levels (in meters) are related to malin head levelling datum. All dimensions in millimetres. figured dimensions only are to be taken from this drawing. All work to be carried out in accordance with the current building regulations. All dimensions to be checked on site before work is carried out. All consultants are to be notified of any discrepancies.