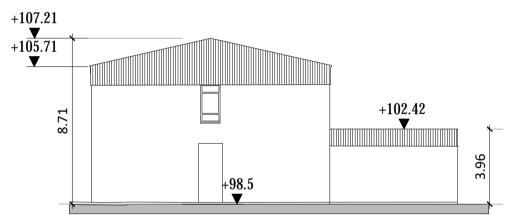

SECURITY HUT 02 - ELEVATIONS Scale 1:200

SECURITY HUT 01 - ELEVATIONS Scale 1:200

**Demolitions - Existing Site Elevations** 

All levels (in meters) are related to malin head levelling datum. All dimensions in millimetres. figured dimensions only are to be taken from this drawing. All work to be carried out in accordance with the current building regulations. All dimensions to be checked on site before work is carried out. All consultants are to be notified of any discrepancies.