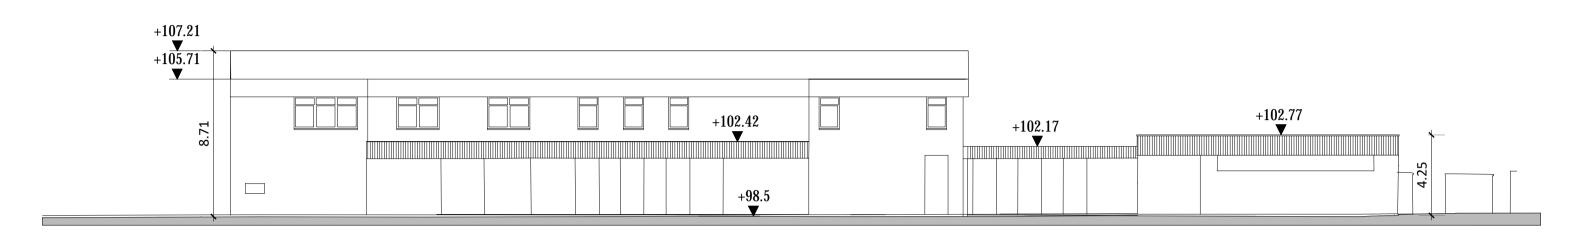

BUILDING 02 - EAST ELEVATION Scale 1:200

**BUILDING 02 - WEST ELEVATION** Scale 1:200

BUILDING 02 - NORTH ELEVATION Scale 1:200

**BUILDING 02 - SOUTH ELEVATION** Scale 1:200

SECURITY HUT 03 - ELEVATIONS Scale 1:200

SECURITY HUT 02 - ELEVATIONS Scale 1:200

SECURITY HUT 01 - ELEVATIONS Scale 1:200

**Demolitions - Existing Site Elevations** 

All levels (in meters) are related to malin head levelling datum. All dimensions in millimetres. figured dimensions only are to be taken from this drawing. All work to be carried out in accordance with the current building regulations. All dimensions to be checked on site before work is carried out. All consultants are to be notified of any discrepancies.